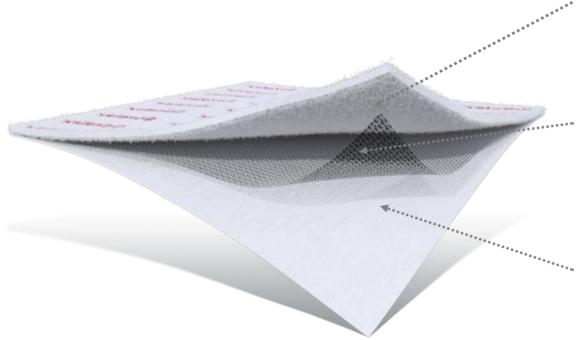

#### Transmition layer

Absorbs and transfers excessive exudate out of the wound into a secondary dressing.

#### Cleaning grid

Attracts wound slough and dirt from the wound which is removed during the dressing change.

#### Active layer

Two active substances, OCTENIDINE AND HYALURONAN, having both antimicrobial and regenerative effect on the healing process.