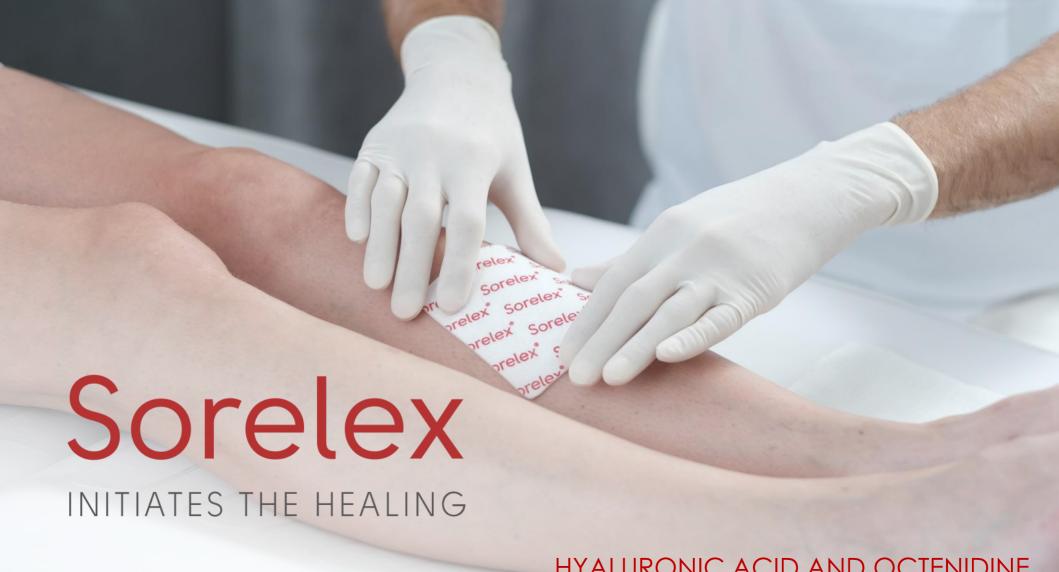

## Sorelex

#### **INITIATES THE HEALING**

Speeds up granulation growth

Removes wound slough

Reduces high levels of exudate

#### SOPHISTICATED CONCEPT

Sorelex

INITIATES THE HEALING