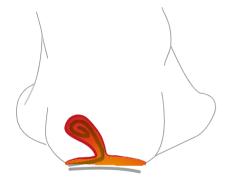

#### APPLICABLE TO EVERY WOUND SHAPE

Can be drained in cavities or tunnels

Can be injected

in narrow fistulae

Can be applied in any shape of the wound