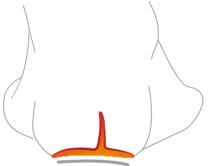

#### APPLICABLE TO EVERY WOUND SHAPE

Can be drained in cavities or tunnels

Can be injected

in narrow fistulae

Can be applied in any shape of the wound