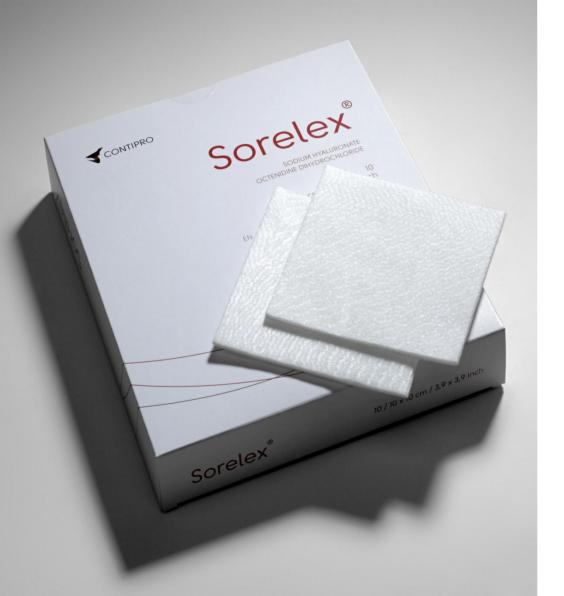

### Sorelex®

SODIUM HYALURONATE OCTENIDINE DIHYDROCHLORIDE

10 x 10 cm / 3,9 x 3,9 inch

CZ ANTIMIKROBIÁLNÍ KRYTÍ ANTIMICROBIAL WOUND DRESSING

## Sorelex