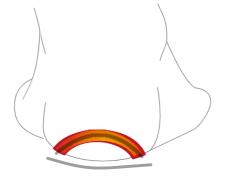

#### APPLICABLE TO EVERY WOUND SHAPE

Can be drained in cavities or tunnels

Can be injected

in narrow fistulae

Can be applied in any shape of the wound