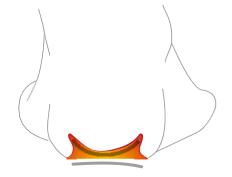

#### APPLICABLE TO EVERY WOUND SHAPE

Can be drained in cavities or tunnels

Can be injected

in narrow fistulae

Can be applied in any shape of the wound